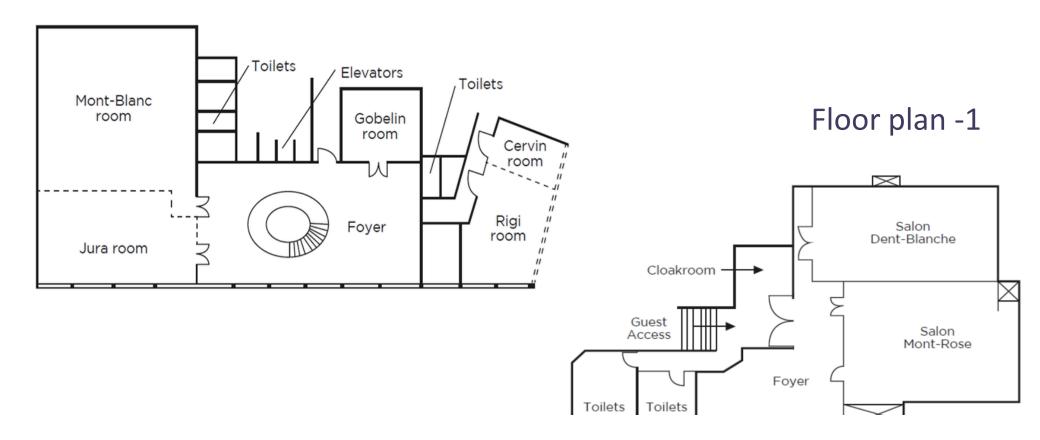

## Business meeting room capacity chart & rates

| Room                           | Sq metres |              | Floor    | Ceiling | U-Shape | Classroom | Banquet | Theatre | Boardroom | Cocktail | Rates/day |
|--------------------------------|-----------|--------------|----------|---------|---------|-----------|---------|---------|-----------|----------|-----------|
| Mont-Blanc                     | 143 m2    | 11m x 13m    | Floor 1  | 3 m     | 40      | 72        | 80      | 105     | 48        | 100      | 1'500     |
| Jura                           | 99 m2     | 7.6m x 13m   | Floor 1  | 3 m     | 30      | 30        | 60      | 80      | 38        | 70       | 1'500     |
| *Mont-Blanc & Jura             | 242 m2    | 18.6m x 13m  | Floor 1  | 3 m     | 55      | 120       | 150     | 200     | 74        | 170      | 2'800     |
| Gobelin                        | 38 m2     | 5.7m x 6.6m  | Floor 1  | 3 m     | 14      | 14        | 24      | 30      | 18        | 25       | 600       |
| Rigi                           | 37 m2     | 5.8m x 6.4m  | Floor 1  | 3 m     | 14      | 21        | 24      | 30      | 18        | 30       | 800       |
| Cervin                         | 19 m2     | 3.3m x 5.8m  | Floor 1  | 3 m     | *       | *         | 10      | 10      | 14        | *        | 500       |
| *Rigi & Cervin                 | 56 m2     | 5.8m x 9.7m  | Floor 1  | 3 m     | 24      | 28        | 40      | 50      | 24        | 45       | 1'100     |
| Cornavin                       | 15 m2     | 4.5m x 3.4m  | Floor 1  | 3 m     | *       | *         | *       | *       | 6         | *        | 500       |
| Foyer Mezzanine                | 150 m2    | *            | Floor 1  | 3 m     | *       | *         | 60      | *       | *         | 100      | *         |
| Mont-Rose                      | 70 m2     | 6.7m x 10.4m | Floor -1 | 2.5 m   | 14      | 28        | 40      | 56      | 18        | 50       | 800       |
| Dent-Blanche                   | 56 m2     | 5.3m x 10.5m | Floor -1 | 2.5 m   | 18      | 20        | 40      | 48      | 30        | 40       | 800       |
| *Mont-Rose & Dent-Blanche      | 126 m2    | 12m x 10.4m  | Floor -1 | 2.5 m   | 31      | 60        | 80      | 100     | 38        | 90       | 1'200     |
| Foyer Mont Rose & Dent Blanche | 51 m2     | *            | Floor -1 | 2.5 m   | *       | *         | *       | *       | *         | 30       | *         |

# Floor plan - Mezzanine floor